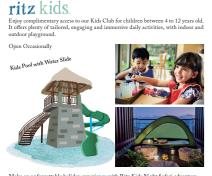

# RESORTMAP

MAIN POOL Relax at the resort's infinity pool, conveniently located at the beachfront.

Make an unforgettable holiday experience with Ritz Kids Night Safari adventure. Recommended for children aged 4-8, this exciting program is available at IDR 400,000- he per day including camp set up in the room, compass, LED light, flashlight, lion toy and Ritz Kids Passport.