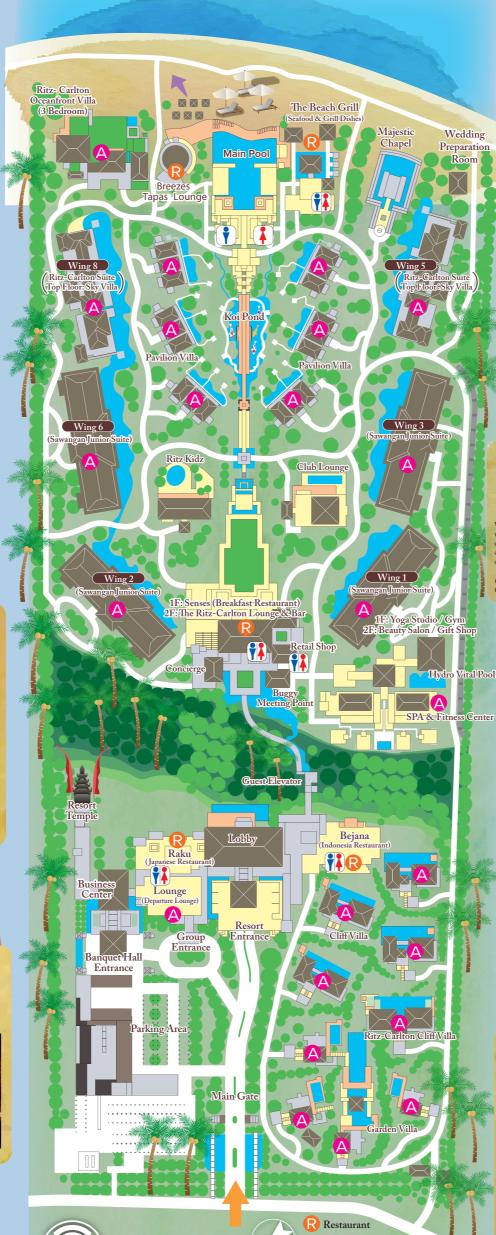

# RESORTMAP

MAIN POOL Relax at the resort's infinity pool, conveniently located at the beachfront.

Make an unforgettable holiday experience with Ritz Kids Night Safari adventure. Recommended for children aged 4-8, this exciting program is available at IDR 400,000- he per day including camp set up in the room, compass, LED light, flashlight, lion toy and Ritz Kids Passport.

Accomodation