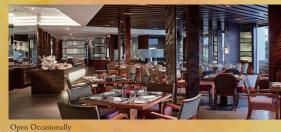

# BEJANA

Named after a traditional Indonesia cooking pot, Bejana serves a superb selection of classic Indonesian cuisine. It is an elegant and rich dining space featuring indoor and outdoor seating, offering outstanding views over the resort and ocean. Enjoy Rijstafel menu of famous Indonesian dishes from different regencies in Indonesia. Within the restaurant is the Culinary Cave, a space dedicated to culinary learning, as well as being home to the chef's table.