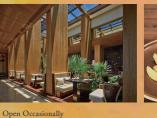

# THE RITZ-CARLTON LOUNGE & BAR

Located above Senses, The Ritz-Carlton Lounge & Bar is an all-day venue serving drinks, light bites and afternoon tea. As the evening draws in, it magically transforms into an enchanting spot to enjoy a pre-dinner cocktail or nightcap. Of the many highlights, the Afternoon Tea is sublime. Served with a selection of premium teas, three options are available including Traditional Afternoon Tea, Royal Afternoon Tea and Indonesian Afternoon Tea. Contact ext. 0 for reservation.