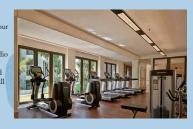

SI FITNESS CENTRE Fitness Centre is available for yv exercise during your stay here. Tone up with our full range of fitness equipment including card and weight machines. Gym attendant is on hand to help and guide you on the proper use of a machines. Opening Hours: 06:00 - 21:00